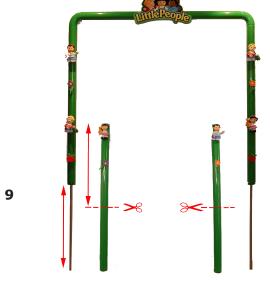

## **Little People Brand items**

A) all brandstrips and covers can be cut to size with scissors.

# **Little People Brand items**

clips should not interfere with clamps

7

tilt the header in position

cut the lower parts to fit keep the brand frame 10 cm from the floor

press the edges down note the gap in the middle