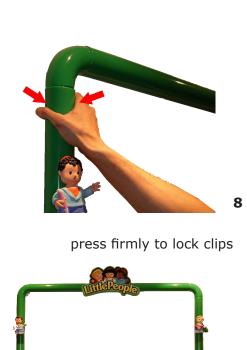

# **Little People Brand items**

clips should not interfere with clamps

7

tilt the header in position

cut the lower parts to fit keep the brand frame 10 cm from the floor

press the edges down note the gap in the middle