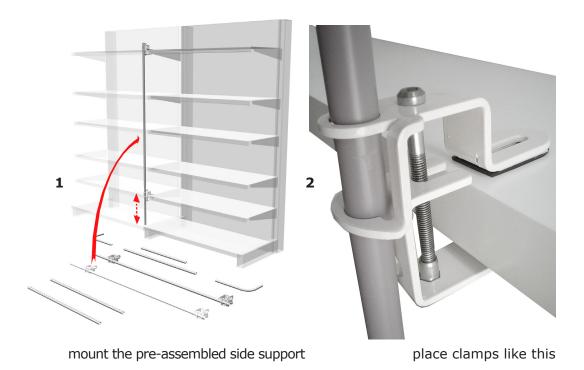

the frame is now ready to mount the brand items

more details on stepped shelving on page 4

more details on modular clamp on next page

tighten all clamps