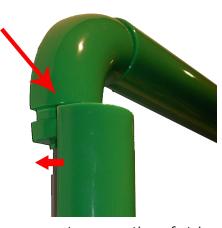

firmly tighten the clips

corner piece in right position

place vertical brand strips

note connection of strips