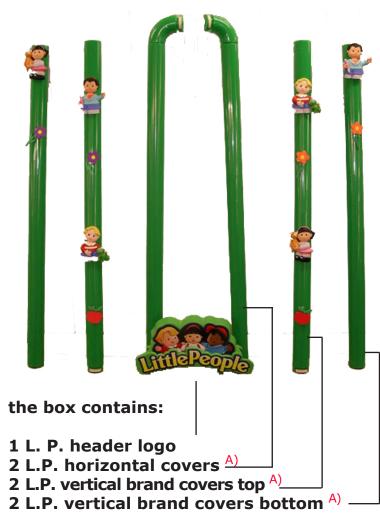

## **Little People Brand items**

A) all brandstrips and covers can be cut to size with scissors.

#### Important:

an extension set is available to cover wider presentations and contains additional header elements

cut horizontal covers at equal length the header will conceal the small gap

1

5

click hor. covers to the frame