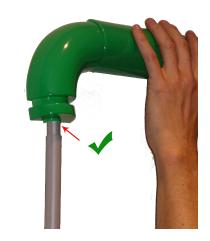

firmly tighten the clips

corner piece in right position

place vertical brand strips

note connection of strips