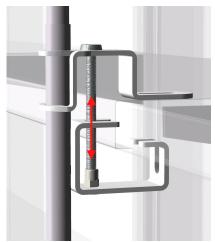

## **Modular shelf clamp**

- 1) the sliding part can be used in two positions to avoid obstructions
- 2) this additional bolt+nut can be used only on wire shelves

sliding part vertical used with limited back space

typical wire shelf situation note the additional bolt on shelf

shelf clamp mounted with Hot Wheels brand strips