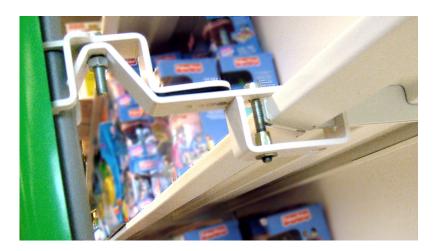

## **Modular shelf clamp**

- 1) the sliding part can be used in two positions to avoid obstructions
- 2) this additional bolt+nut can be used only on wire shelves

sliding part vertical used with limited back space

typical wire shelf situation note the additional bolt on shelf

shelf clamp mounted with Hot Wheels brand strips