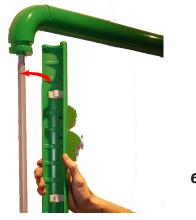

the frame is now ready to mount the brand items

more details on stepped shelving on page 4

more details on modular clamp on next page

tighten all clamps

## **Modular shelf clamp**

- 1) the sliding part can be used in two positions to avoid obstructions
- 2) this additional bolt+nut can be used only on wire shelves

sliding part vertical used with limited back space