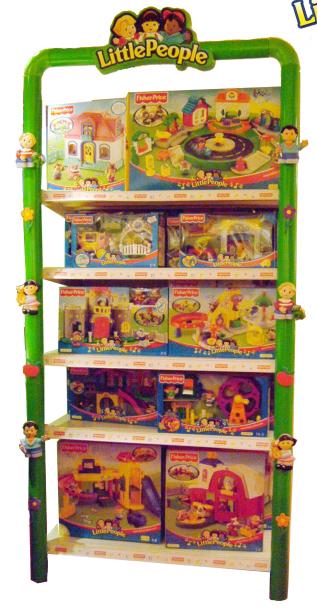

# **MANUAL Little People MERCHANDISING ELEMENTS**

**Modular frame** 

**Modular shelf clamp** 

**Little People Brand items** 

Modular stepped shelf extender (optional)

for more information visit www.howtomattel.com

## **Little People Brand items**

A) all brandstrips and covers can be cut to size with scissors.