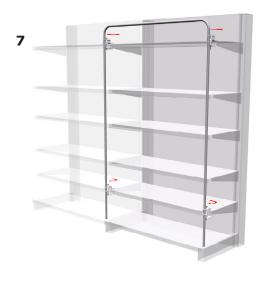

the frame is now ready to mount the brand items

more details on stepped shelving on page 4

more details on modular clamp on next page

tighten all clamps

firmly tighten the clips

corner piece in right position

place vertical brand strips

note connection of strips

# **Little People Brand items**

clips should not interfere with clamps

7

tilt the header in position

cut the lower parts to fit keep the brand frame 10 cm from the floor

press the edges down note the gap in the middle