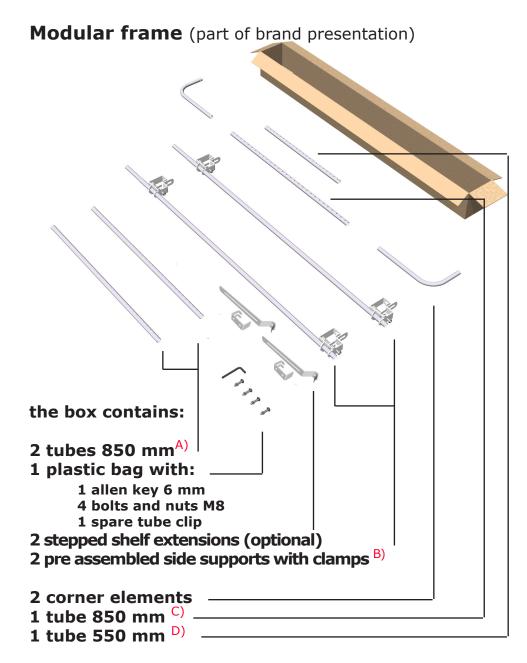

- A) the tubes of 850 mm are used at height between 1000-1550 mm.
- B) pre assembled side support cover heights between 1450-2250 mm.
- C) the horizontal tube of 850 mm covers width between 1000-1400 mm.
- D) the horizontal tube of 550 mm covers width between 740-1000 mm.
- an extension set is available to cover wider presentations