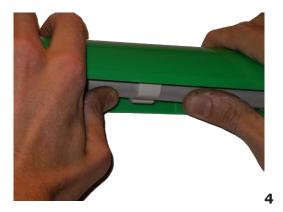

firmly tighten the clips

corner piece in right position

place vertical brand strips

note connection of strips