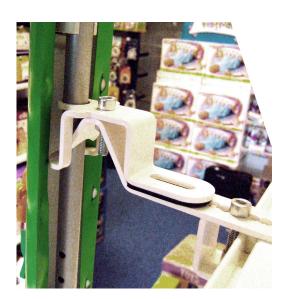

## **Modular shelf clamp**

- 1) the sliding part can be used in two positions to avoid obstructions
- 2) this additional bolt+nut can be used only on wire shelves

sliding part vertical used with limited back space

typical wire shelf situation note the additional bolt on shelf

shelf clamp mounted with Hot Wheels brand strips