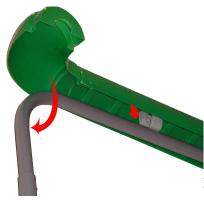

firmly tighten the clips

corner piece in right position

place vertical brand strips

note connection of strips