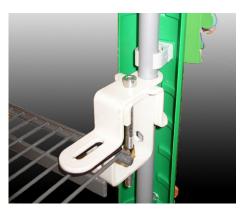

## **Modular shelf clamp**

- 1) the sliding part can be used in two positions to avoid obstructions
- 2) this additional bolt+nut can be used only on wire shelves

sliding part vertical used with limited back space

typical wire shelf situation note the additional bolt on shelf

shelf clamp mounted with Hot Wheels brand strips