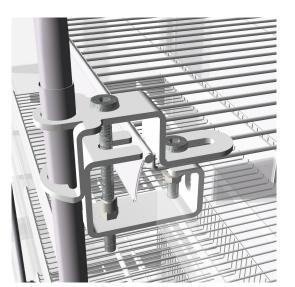

typical wire shelf situation note the additional bolt on shelf

shelf clamp mounted with Hot Wheels brand strips