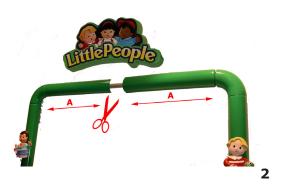

#### Important:

an extension set is available to cover wider presentations and contains additional header elements

cut horizontal covers at equal length the header will conceal the small gap

1

5

click hor. covers to the frame