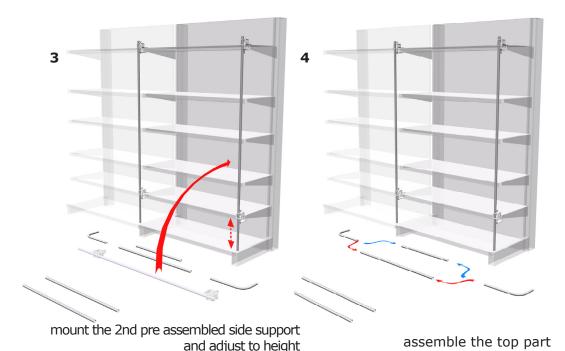

the frame is now ready to mount the brand items

more details on stepped shelving on page 4

more details on modular clamp on next page

tighten all clamps