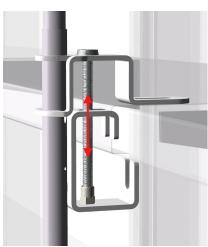

## **Modular shelf clamp**

- 1) the sliding part can be used in two positions to avoid obstructions
- 2) this additional bolt+nut can be used only on wire shelves

sliding part vertical used with limited back space

typical wire shelf situation note the additional bolt on shelf

shelf clamp mounted with Hot Wheels brand strips