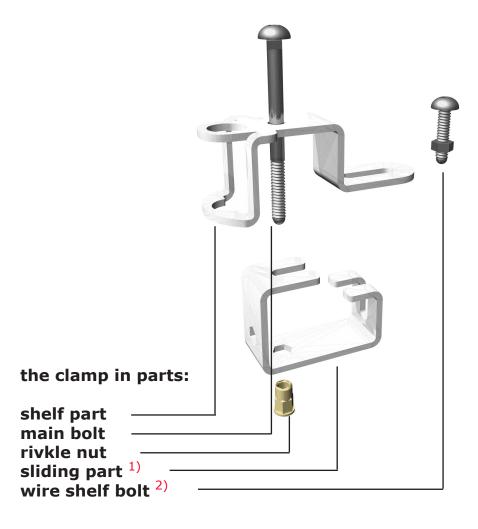

## **Modular shelf clamp**

- 1) the sliding part can be used in two positions to avoid obstructions
- 2) this additional bolt+nut can be used only on wire shelves

sliding part vertical used with limited back space