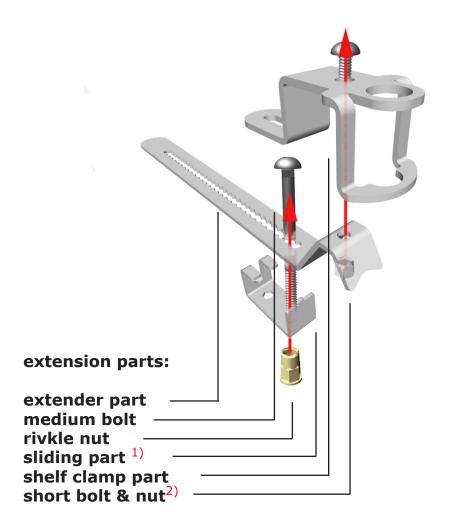

### **Modular stepped shelf extension**

- 1) the sliding part can be used in two positions to avoid obstructions
- 2) this additional bolt+nut is normally used on wire shelves

the stepped shelf extender is used when shelfs have different depth

the extension is first mounted to the clamp position the extender on the desingated shelf lock the extender with a short bolt to the sliding part