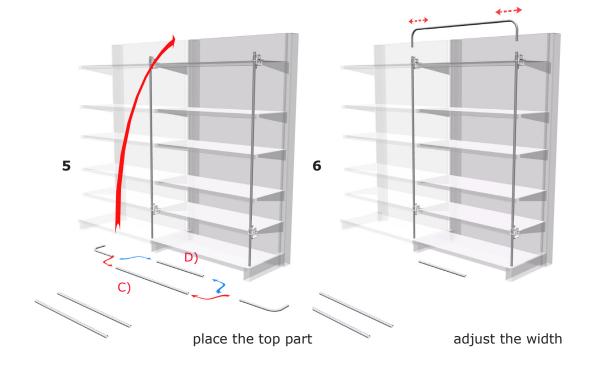

- A) the tubes of 850 mm are used at height between 1000-1550 mm.
- B) pre assembled side support cover heights between 1450-2250 mm.
- C) the horizontal tube of 850 mm covers width between 1000-1400 mm.
- D) the horizontal tube of 550 mm covers width between 740-1000 mm.
- an extension set is available to cover wider presentations

the frame is now ready to mount the brand items

more details on stepped shelving on page 4

more details on modular clamp on next page

tighten all clamps